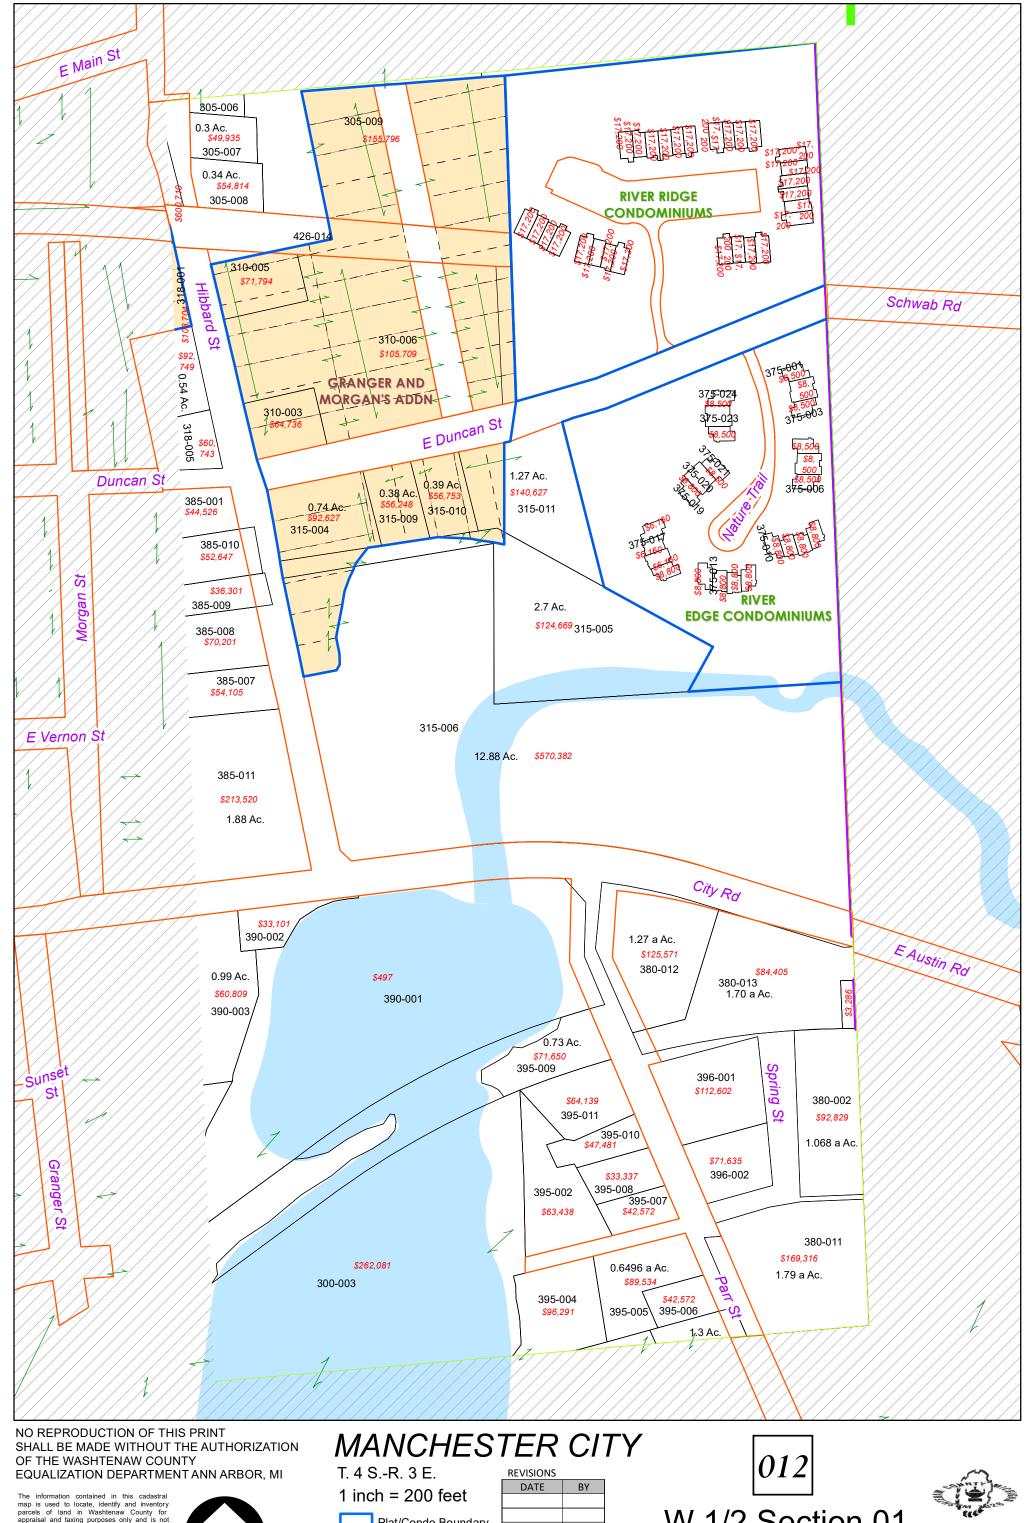

Plat/Condo Boundary
Jurisdiction Boundary
Section Line
Quarter Section Line

REVISIONS
DATE
BY
Lot
Unit

E 1/2 Section 02 E 1/2 400

2/5/2024

NOTE: PARCELS MAY NOT BE TO SCALE

W 1/2 Section 01 W 1/2 300 2/5/2024