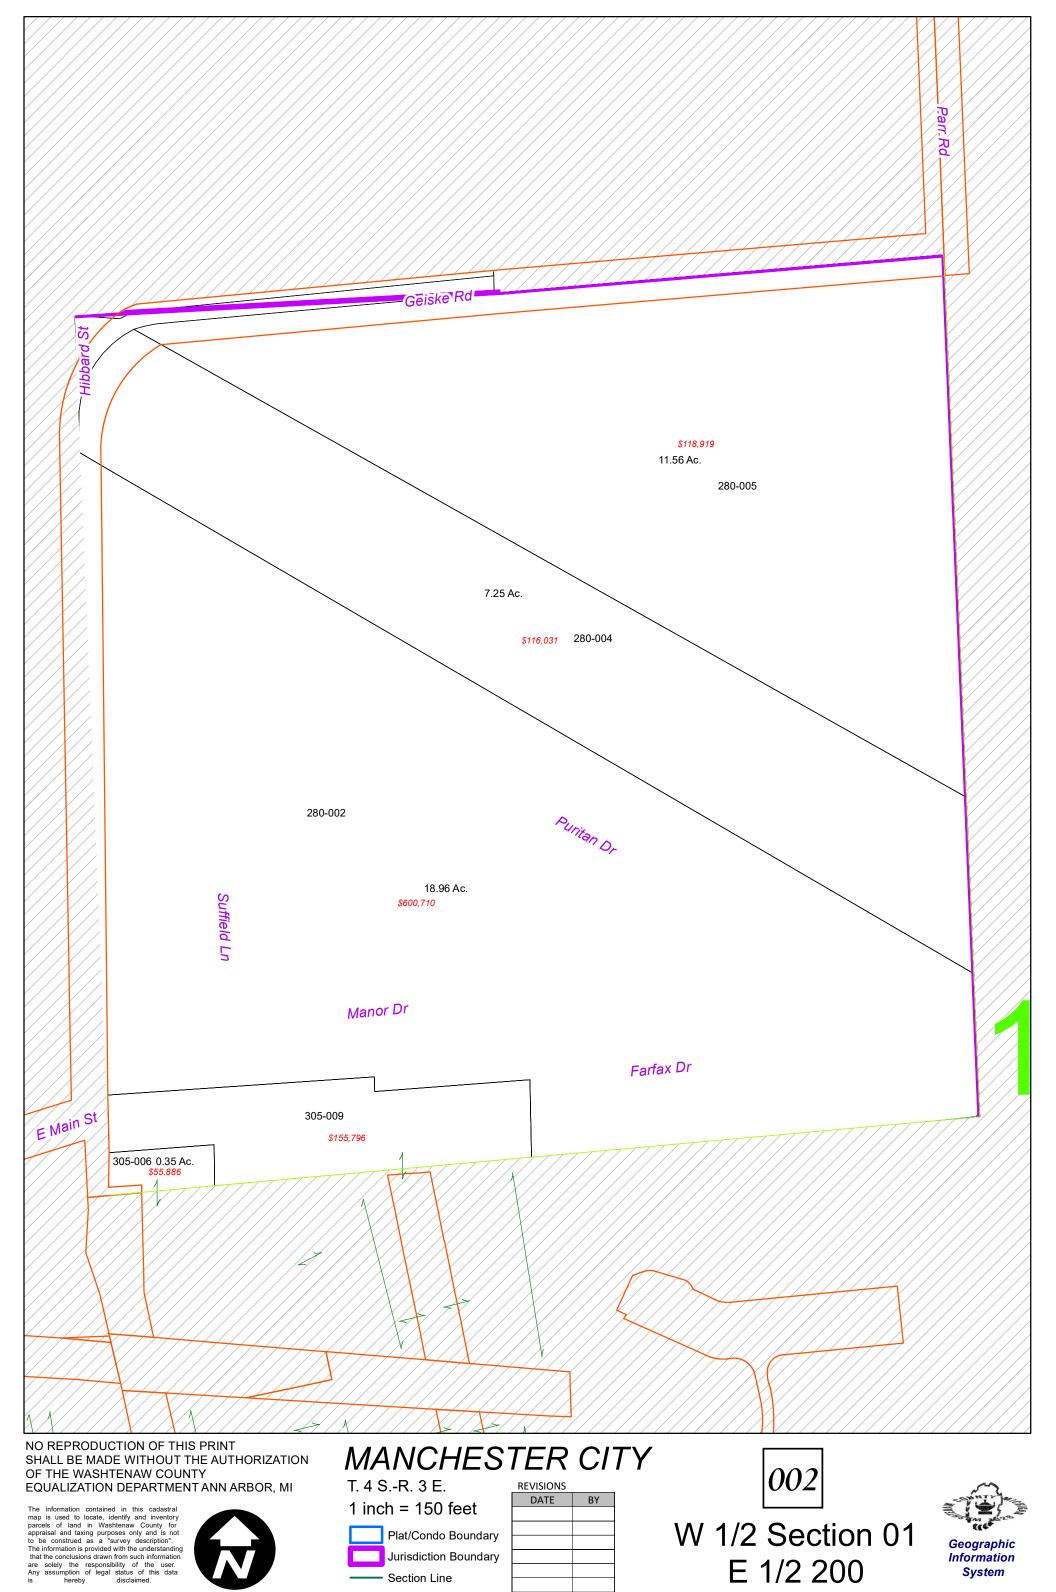

## **City of Manchester**

NO REPRODUCTION OF THIS PRINT SHALL BE MADE WITHOUT THE AUTHORIZATION OF THE WASHTENAW COUNTY EQUALIZATION DEPARTMENT ANN ARBOR, MI







Quarter Section Line

Lot Unit

2/5/2024

NOTE: PARCELS MAY NOT BE TO SCALE





1 inch = 200 feet

Plat/Condo Boundary

Jurisdiction Boundary

Section Line

Quarter Section Line



E 1/2 Section 02 W 1/2 100





NOTE: PARCELS MAY NOT BE TO SCALE

Jurisdiction Boundary - Section Line Quarter Section Line



E 1/2 100

2/5/2024







1 inch = 150 feet

Plat/Condo Boundary

Jurisdiction Boundary

Section Line

Quarter Section Line



W 1/2 Section 02 W 1/2 200







Plat/Condo Boundary Jurisdiction Boundary - Section Line Quarter Section Line



W 1/2 Section 02 E 1/2 200

2/5/2024







Plat/Condo Boundary Jurisdiction Boundary - Section Line Quarter Section Line



W 1/2 Section 02 W 1/2 300 2/5/2024







Plat/Condo Boundary Jurisdiction Boundary Section Line **Quarter Section Line