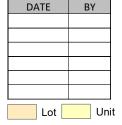

Plat/Condo Boundary Jurisdiction Boundary Section Line **Quarter Section Line** Unit Lot

W 1/2 Section 02 E 1/2 300 2/5/2024

NOTE: PARCELS MAY NOT BE TO SCALE

E 1/2 Section 02 W 1/2 400

T. 4 S.-R. 3 E.

1 inch = 200 feet