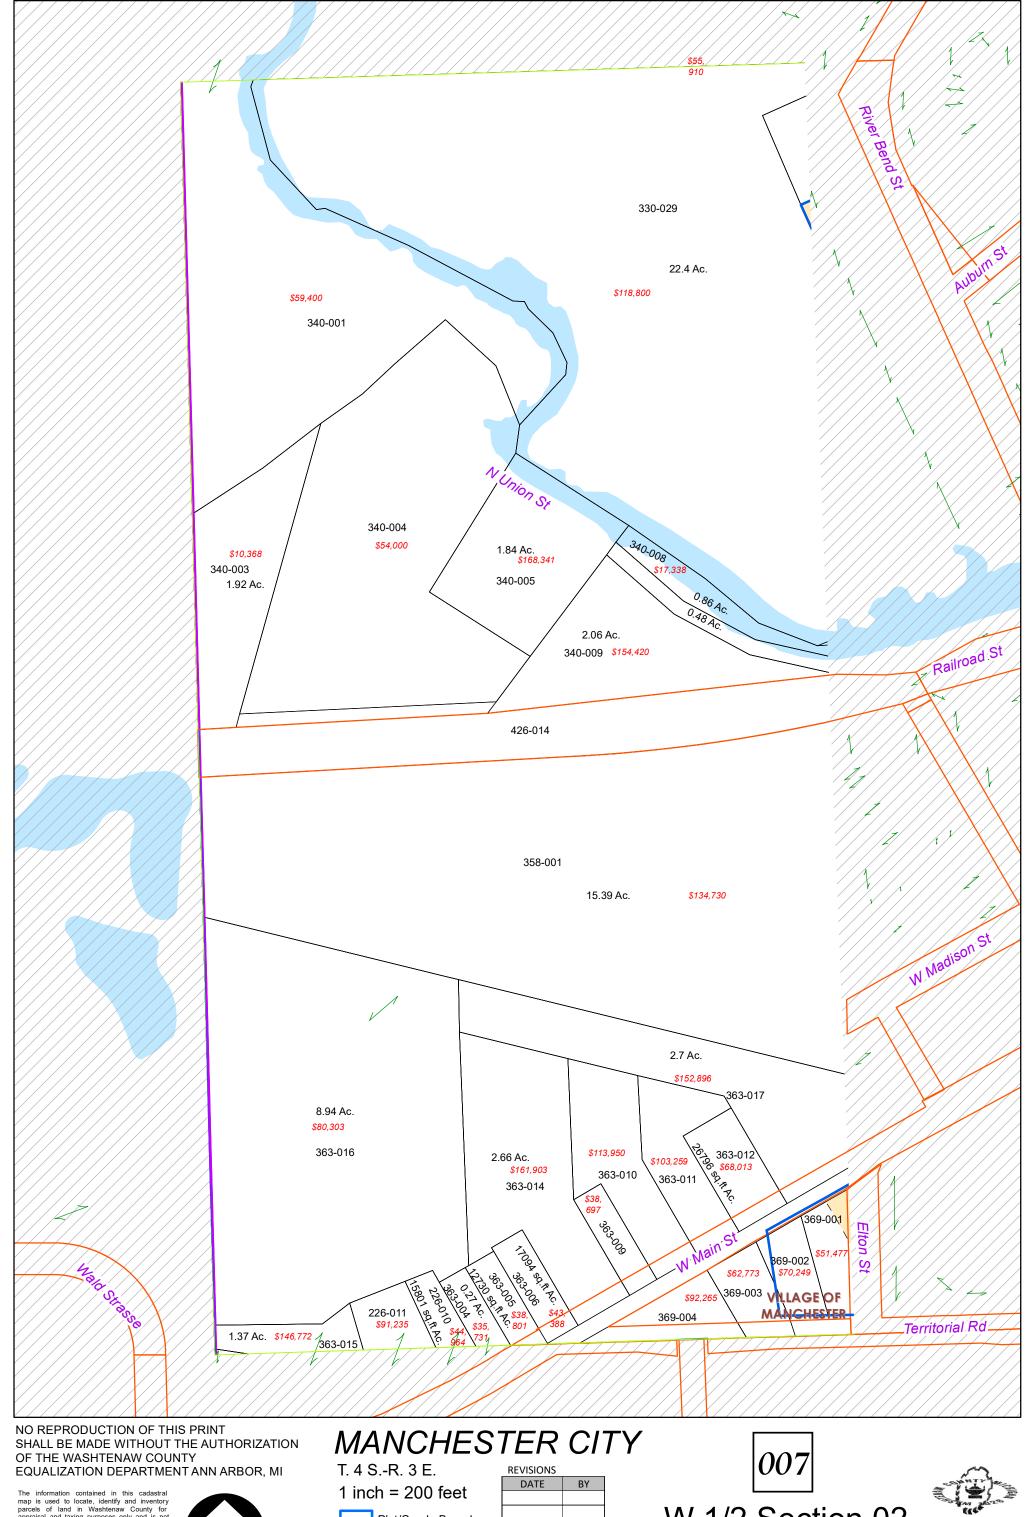

E 1/2 100

2/5/2024

1 inch = 150 feet

Plat/Condo Boundary

Jurisdiction Boundary

Section Line

Quarter Section Line

W 1/2 Section 02 W 1/2 200