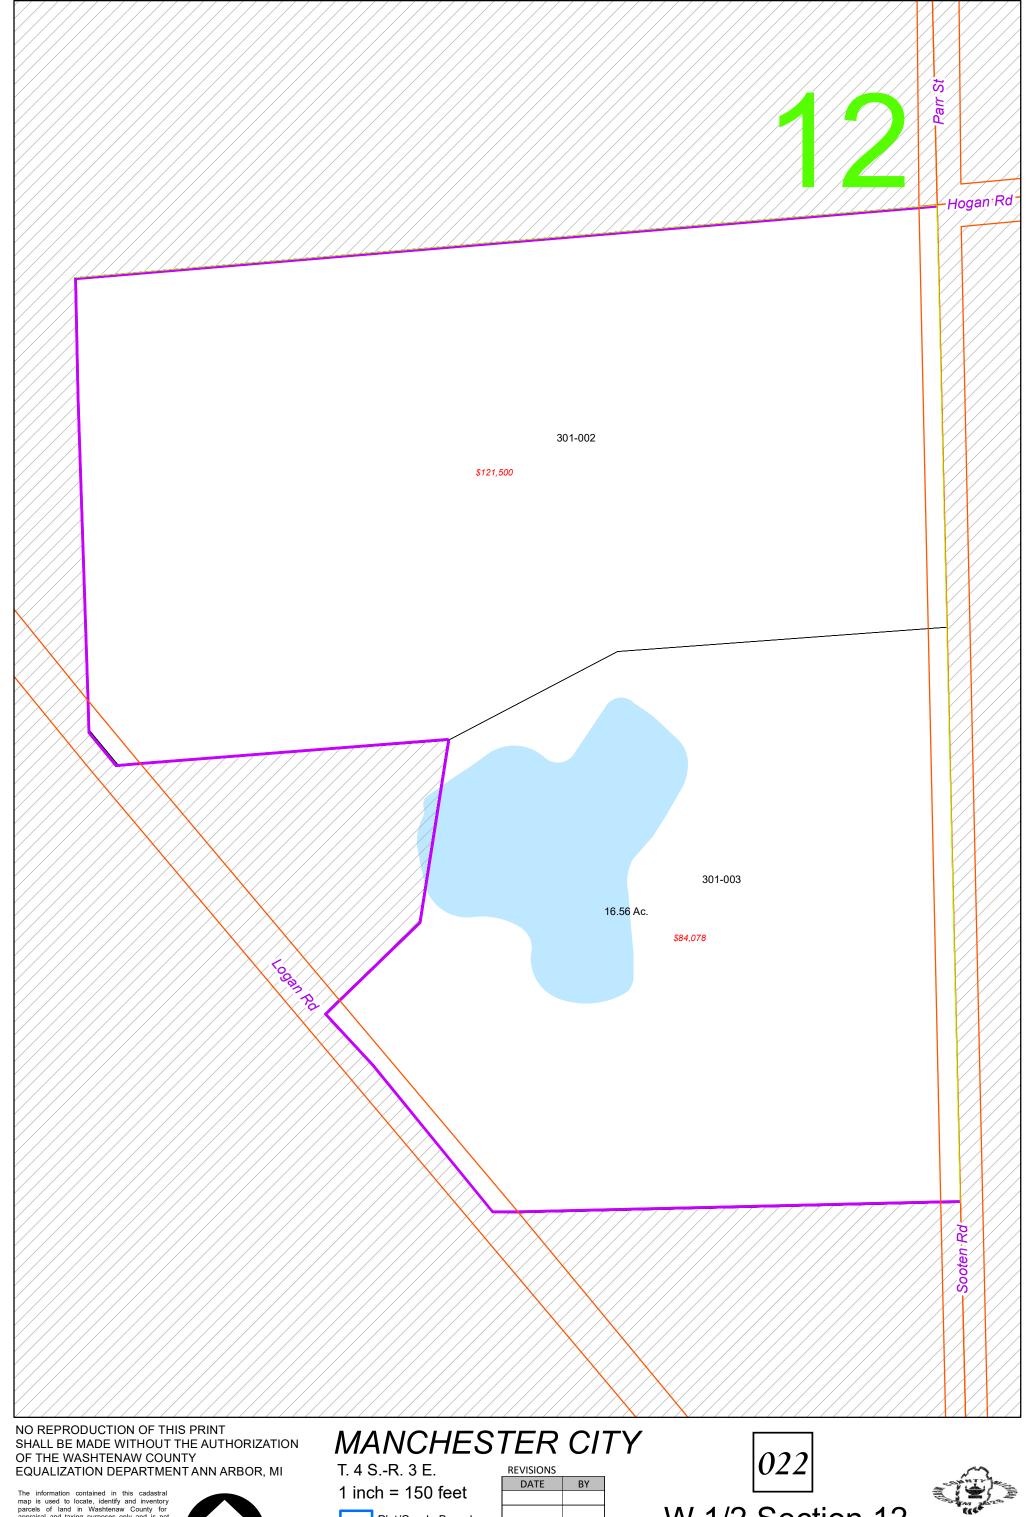

Jurisdiction Boundary

Section Line

Quarter Section Line

[*014*] E 1/2 Secti

E 1/2 Section 12 W 1/2 100

1 inch = 150 feet Plat/Condo Boundary Jurisdiction Boundary Section Line Quarter Section Line

W 1/2 Section 12 W 1/2 200 2/5/2024