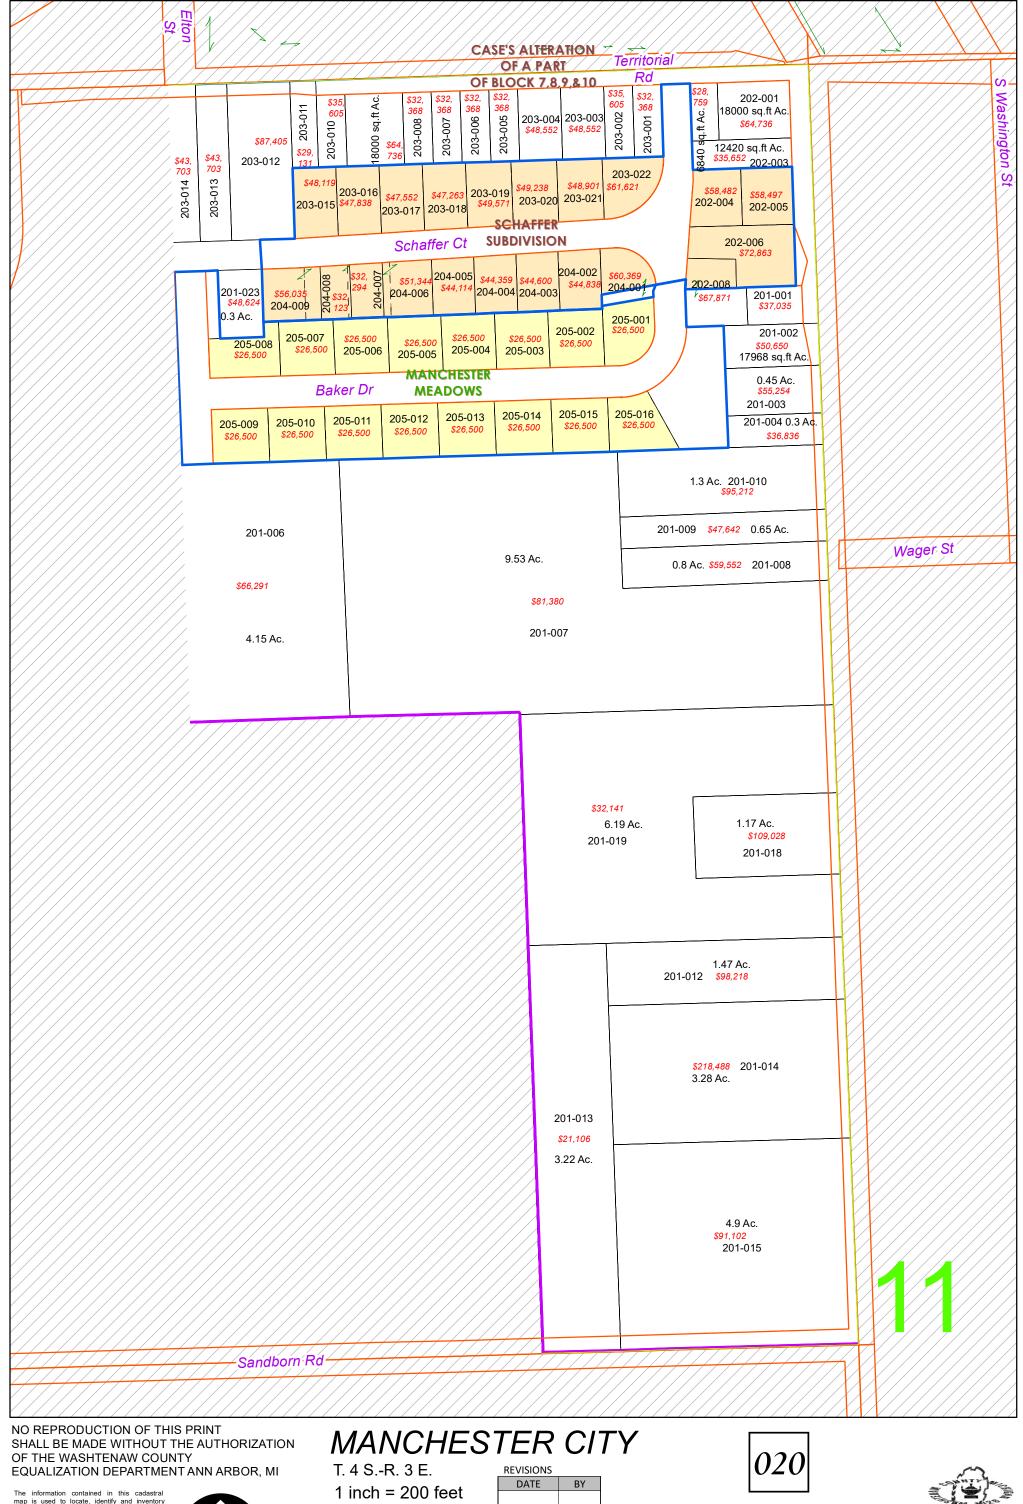

E 1/2 Section 11 W 1/2 100 2/5/2024

T. 4 S.-R. 3 E. DATE 1 inch = 200 feet Plat/Condo Boundary Jurisdiction Boundary - Section Line Quarter Section Line Lot Unit

BY

W 1/2 Section 11 W 1/2 200 2/5/2024

1 inch = 200 feet