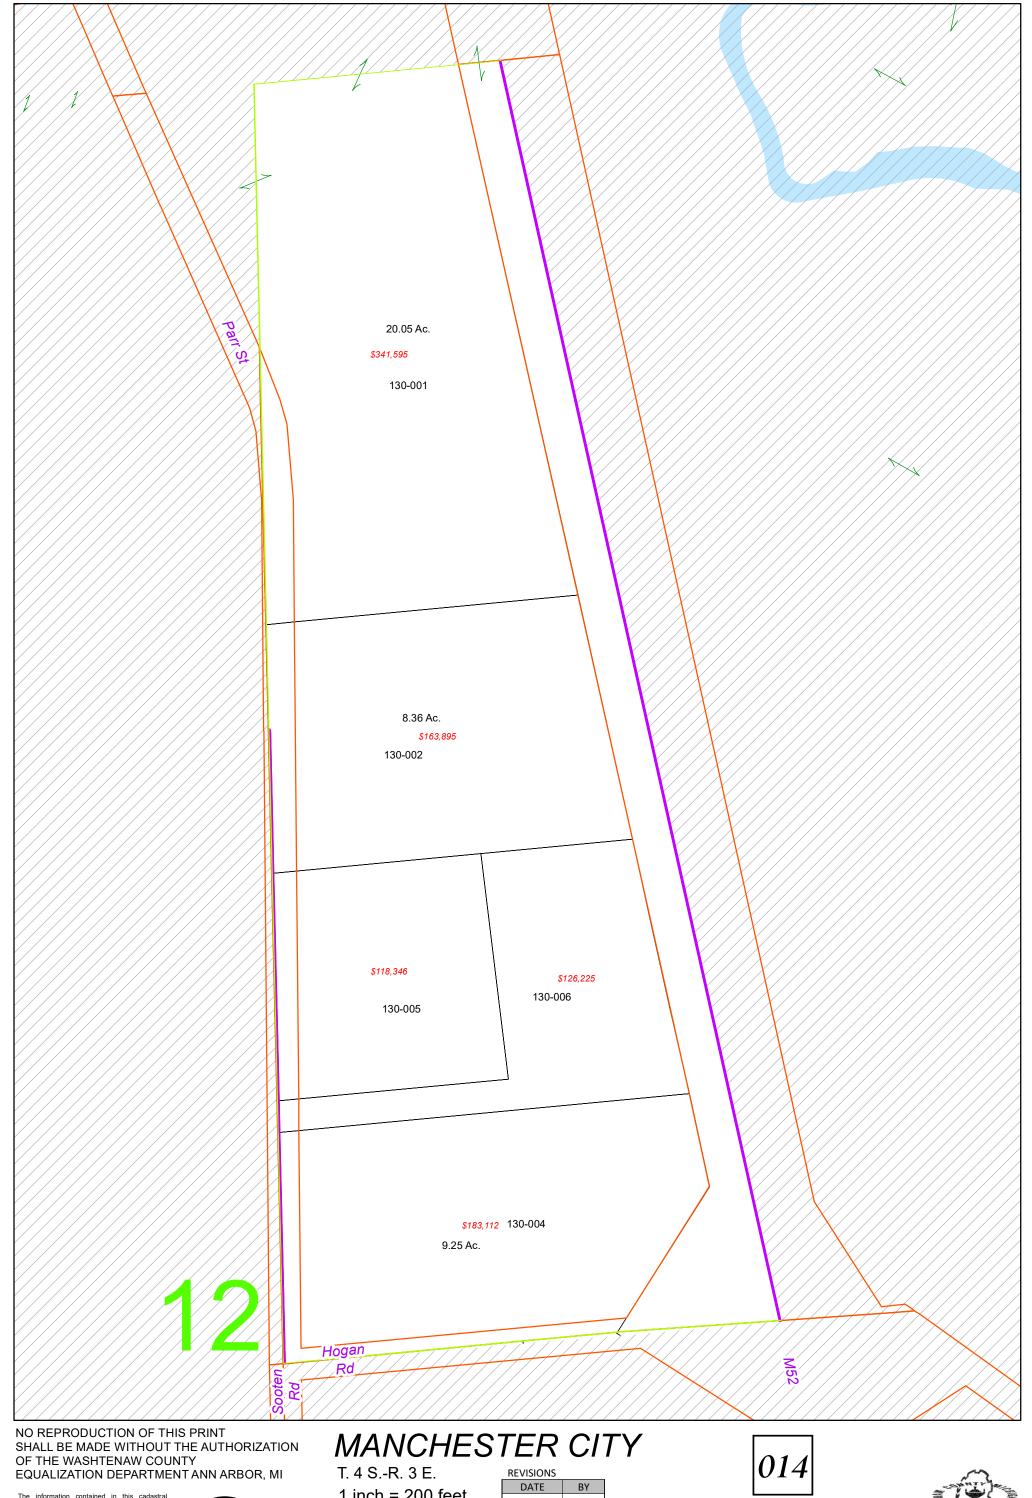

Jurisdiction Boundary

Section Line

Quarter Section Line

[*014*] E 1/2 Secti

E 1/2 Section 12 W 1/2 100

1 inch = 150 feet Plat/Condo Boundary Jurisdiction Boundary Section Line Quarter Section Line

W 1/2 Section 12 W 1/2 200 2/5/2024