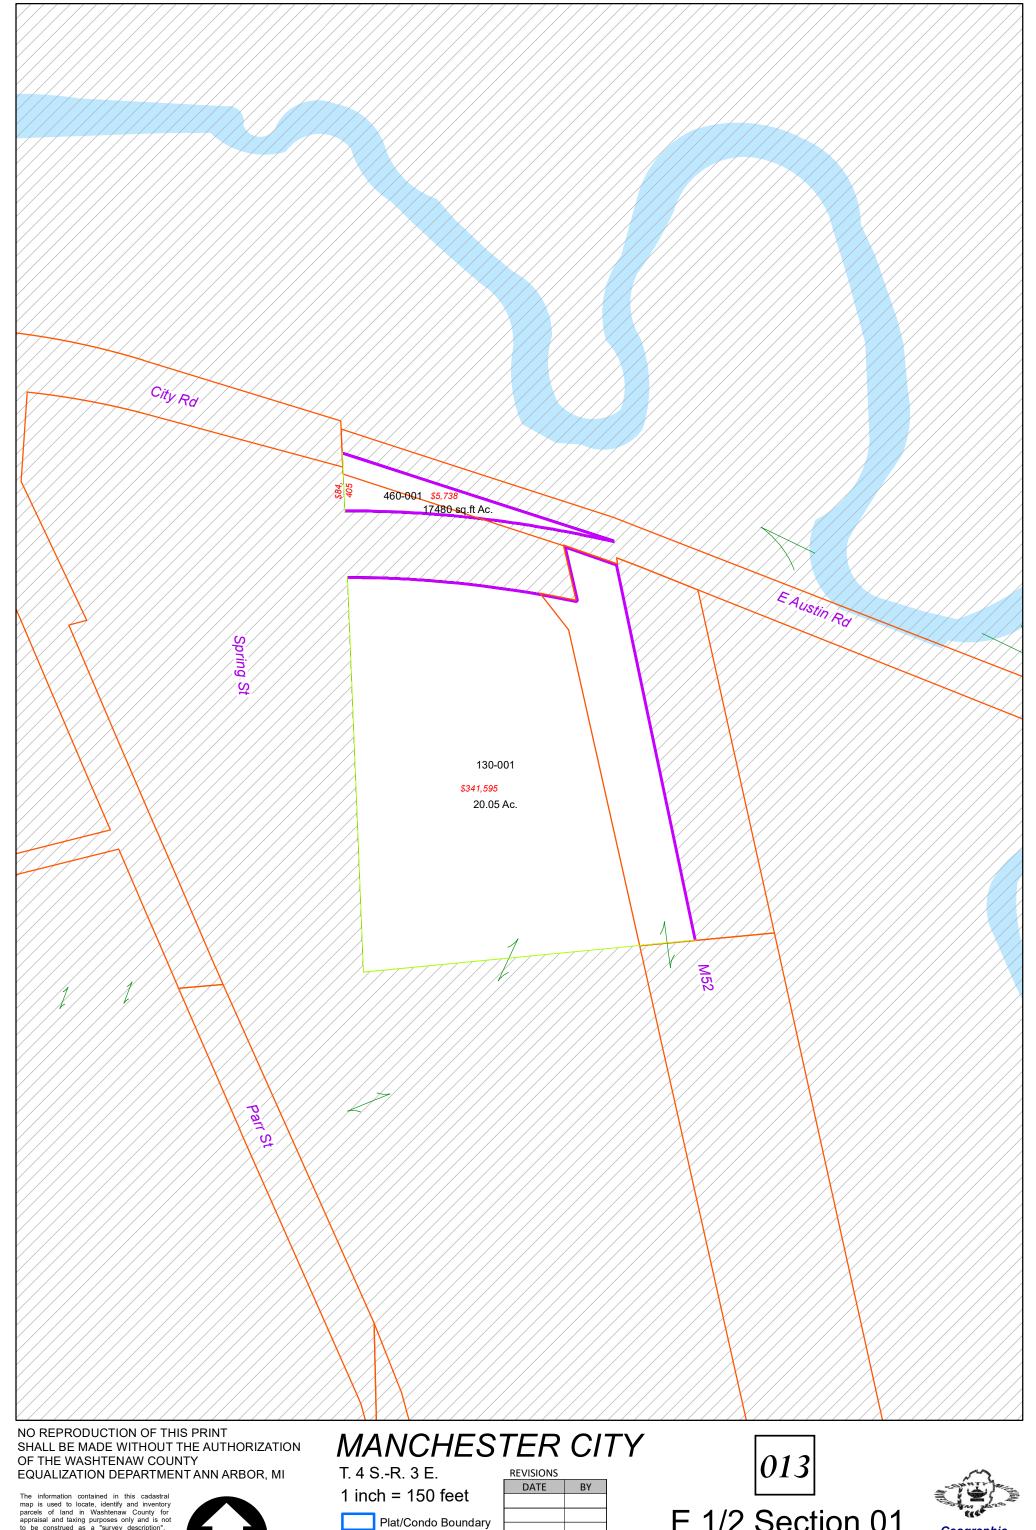

NOTE: PARCELS MAY NOT BE TO SCALE

NOTE: PARCELS MAY NOT BE TO SCALE

W 1/2 Section 01 E 1/2 300

Jurisdiction Boundary Section Line Quarter Section Line

E 1/2 Section 01 W 1/2 400 2/5/2024

1 inch = 200 feet

Plat/Condo Boundary