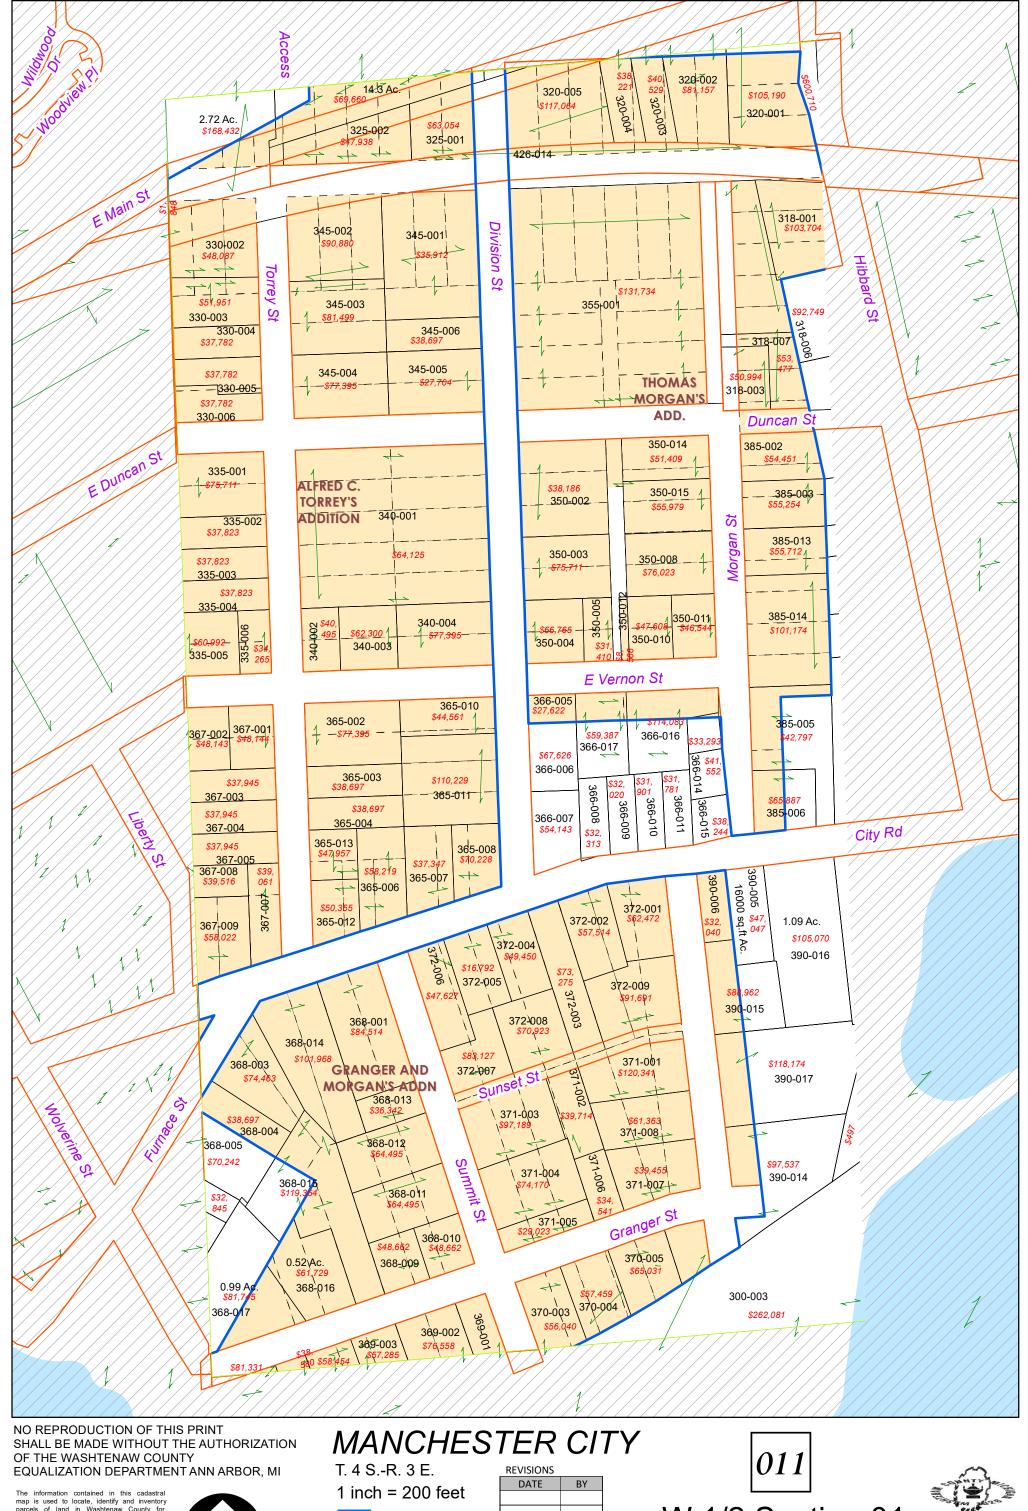

Plat/Condo Boundary
Jurisdiction Boundary
Section Line
Quarter Section Line

REVISIONS
DATE
BY
Lot
Unit

E 1/2 Section 02 E 1/2 400

2/5/2024

NOTE: PARCELS MAY NOT BE TO SCALE

W 1/2 Section 01 W 1/2 300 2/5/2024