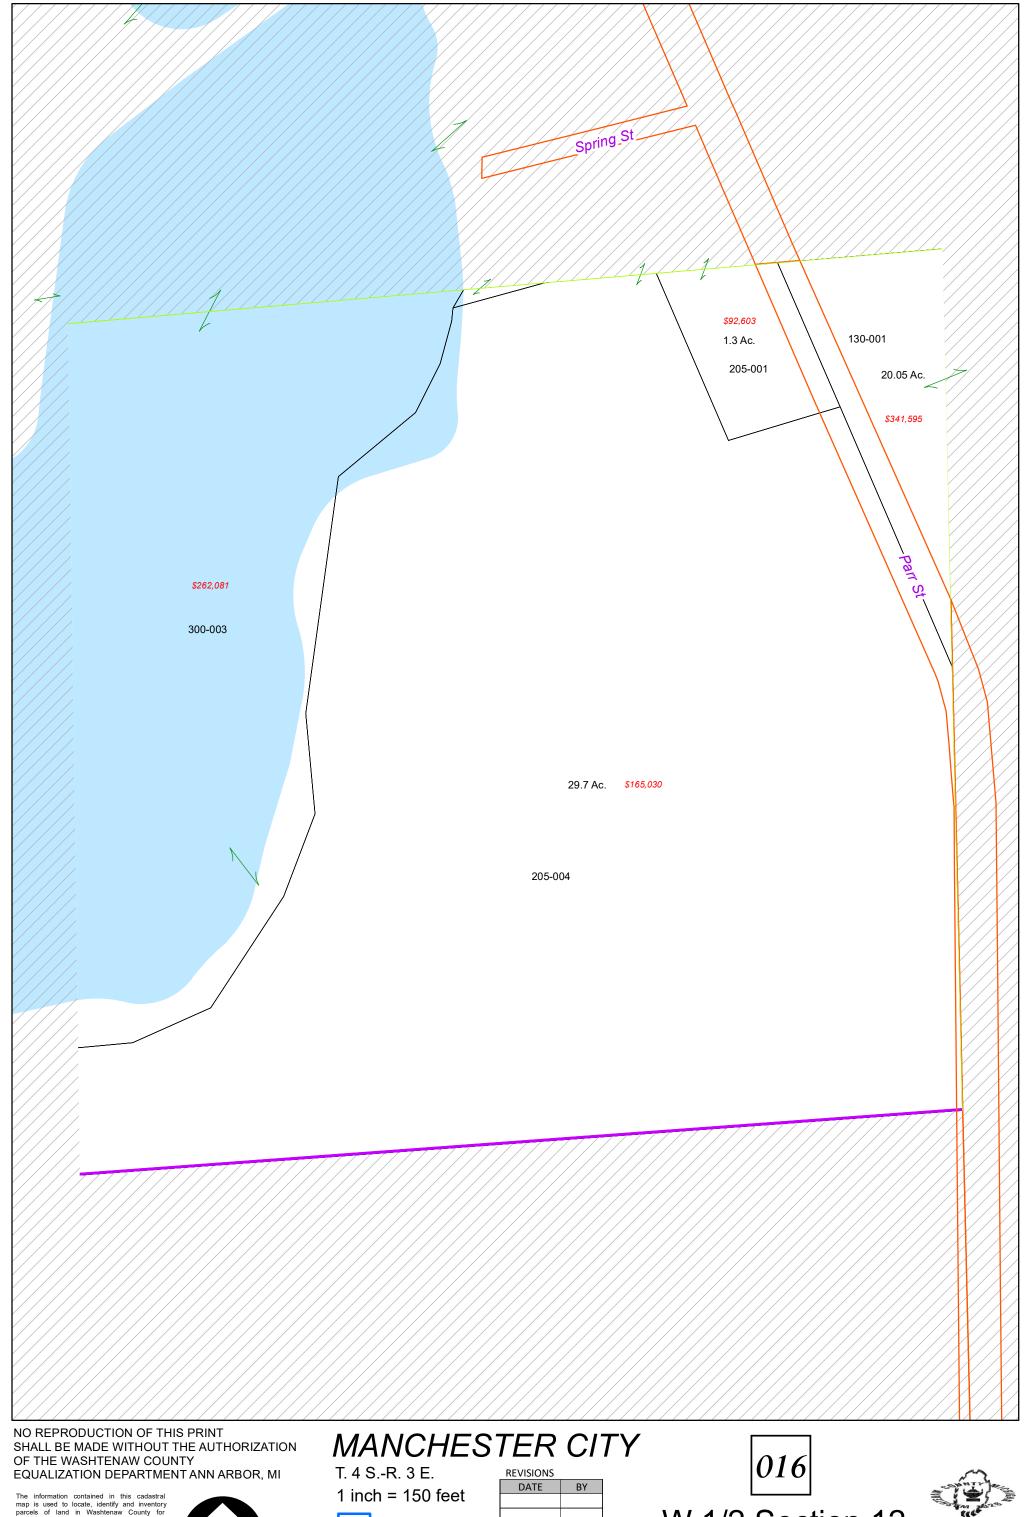

Jurisdiction Boundary

Section Line

Quarter Section Line

[*014*] E 1/2 Secti

E 1/2 Section 12 W 1/2 100

1 inch = 150 feet Plat/Condo Boundary Jurisdiction Boundary Section Line Quarter Section Line

W 1/2 Section 12 W 1/2 200 2/5/2024