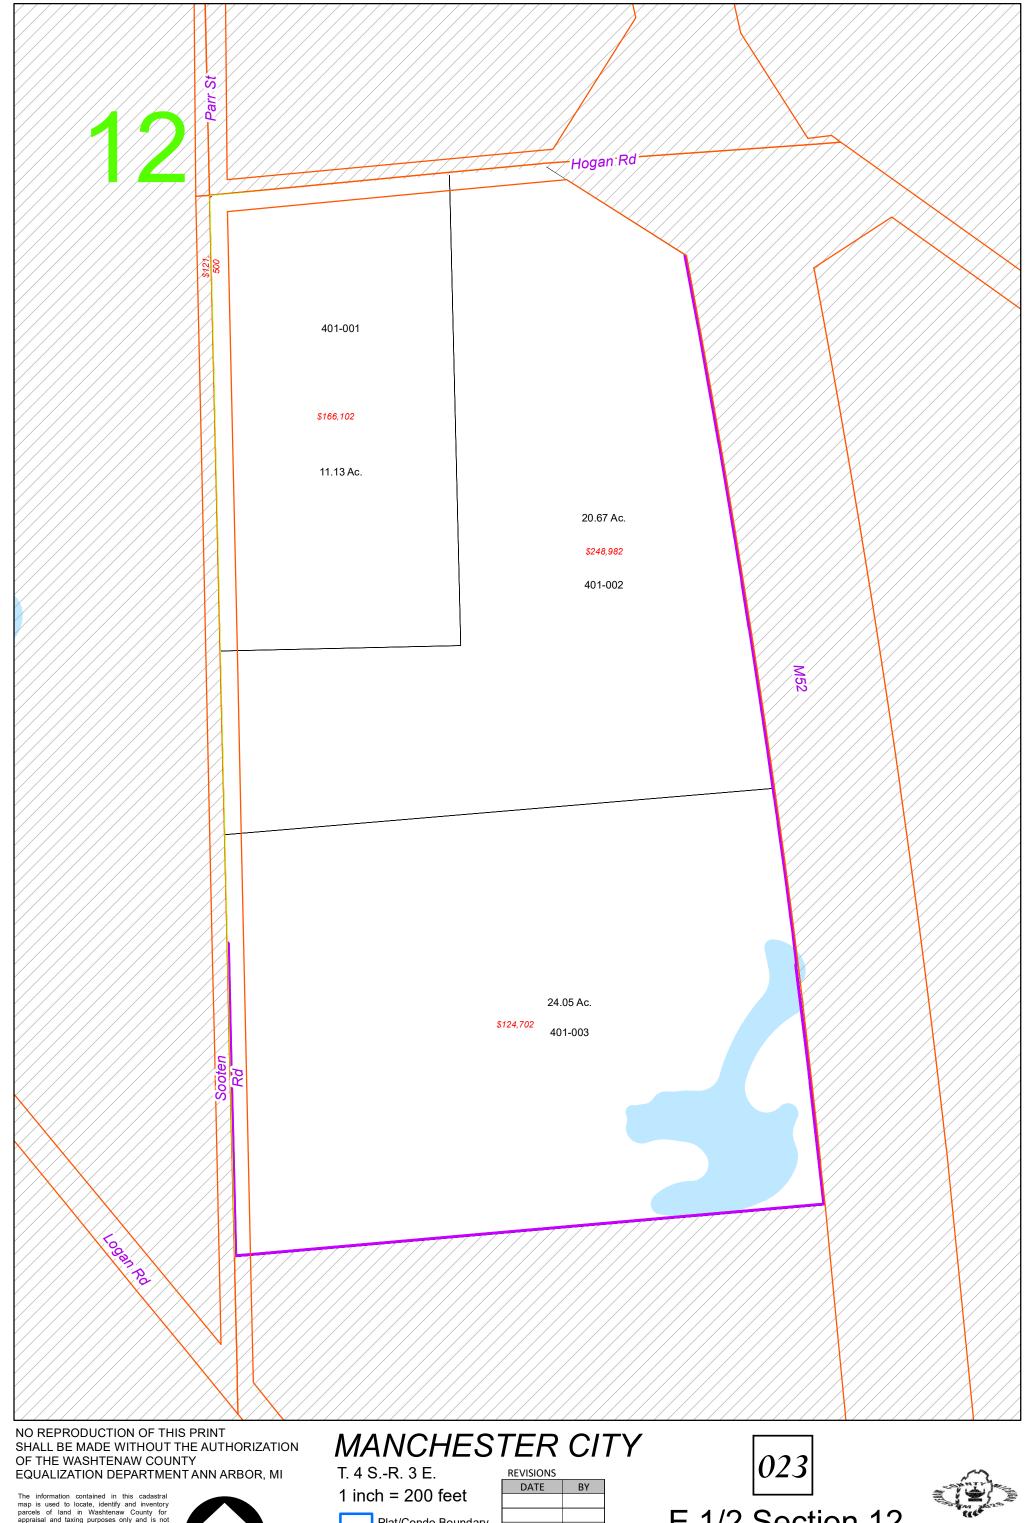

1 inch = 150 feet

Plat/Condo Boundary

Jurisdiction Boundary

Section Line

Quarter Section Line

W 1/2 Section 12 E 1/2 200

2/5/2024

1 inch = 200 feet Plat/Condo Boundary Jurisdiction Boundary Section Line Quarter Section Line