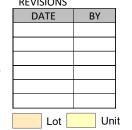

E 1/2 Section 11 W 1/2 100 2/5/2024

T. 4 S.-R. 3 E. DATE 1 inch = 200 feet Plat/Condo Boundary Jurisdiction Boundary - Section Line Quarter Section Line Lot Unit

BY

W 1/2 Section 11 W 1/2 200 2/5/2024

1 inch = 200 feet