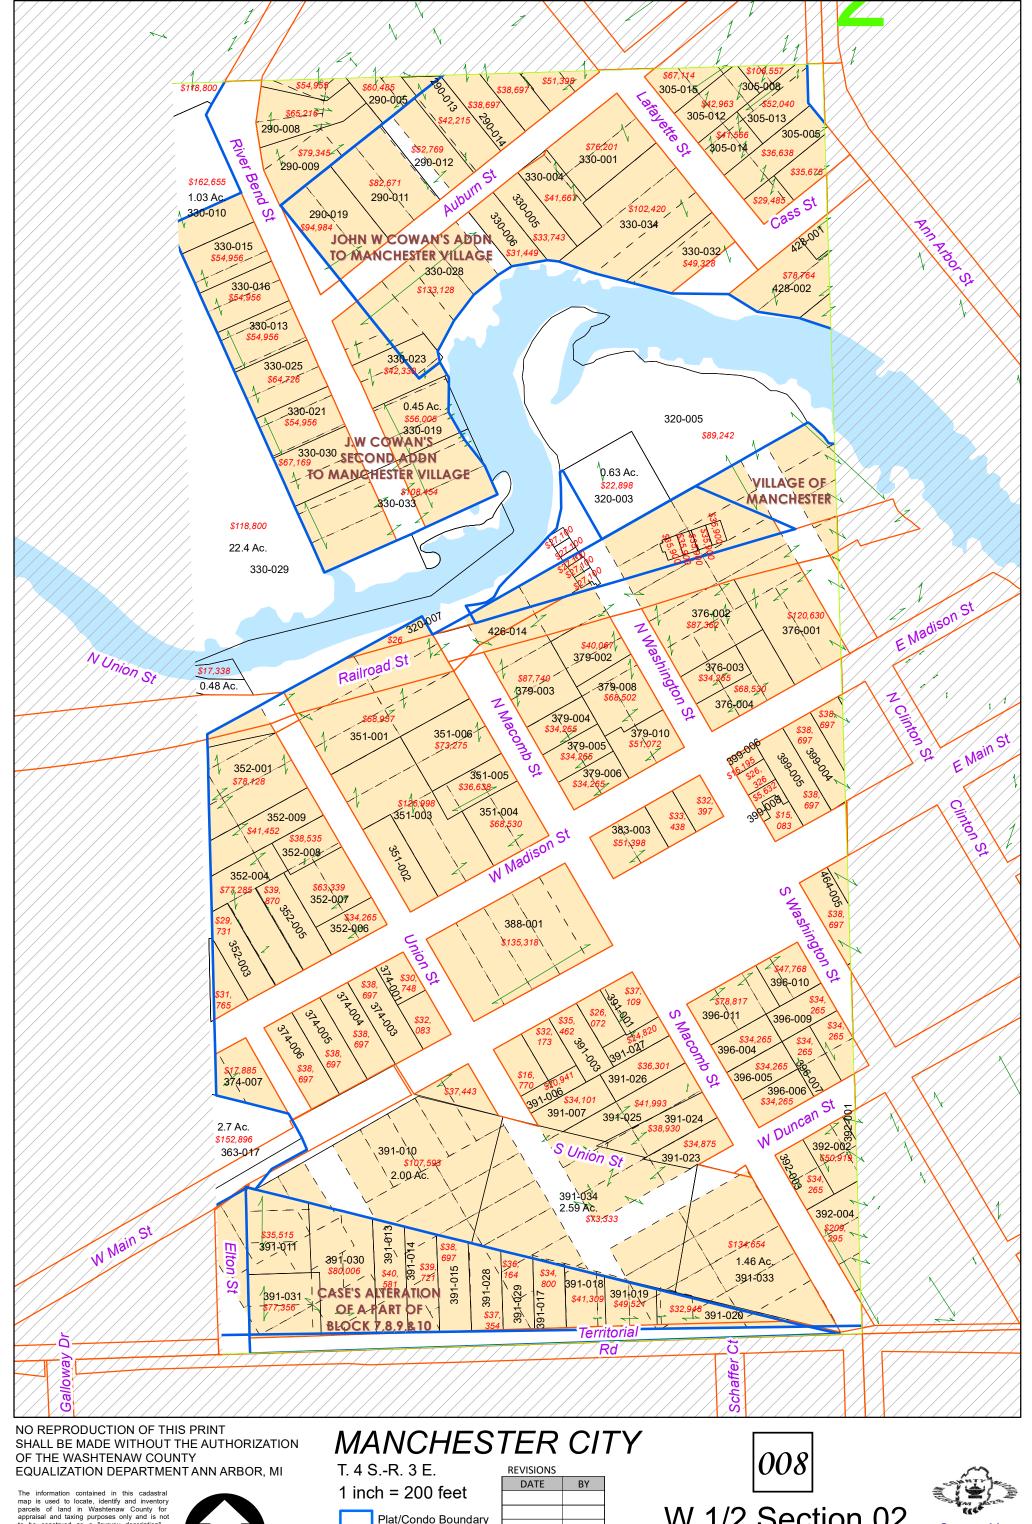

Plat/Condo Boundary Jurisdiction Boundary Section Line **Quarter Section Line** Unit Lot

W 1/2 Section 02 E 1/2 300 2/5/2024

NOTE: PARCELS MAY NOT BE TO SCALE

E 1/2 Section 02 W 1/2 400

T. 4 S.-R. 3 E.

1 inch = 200 feet