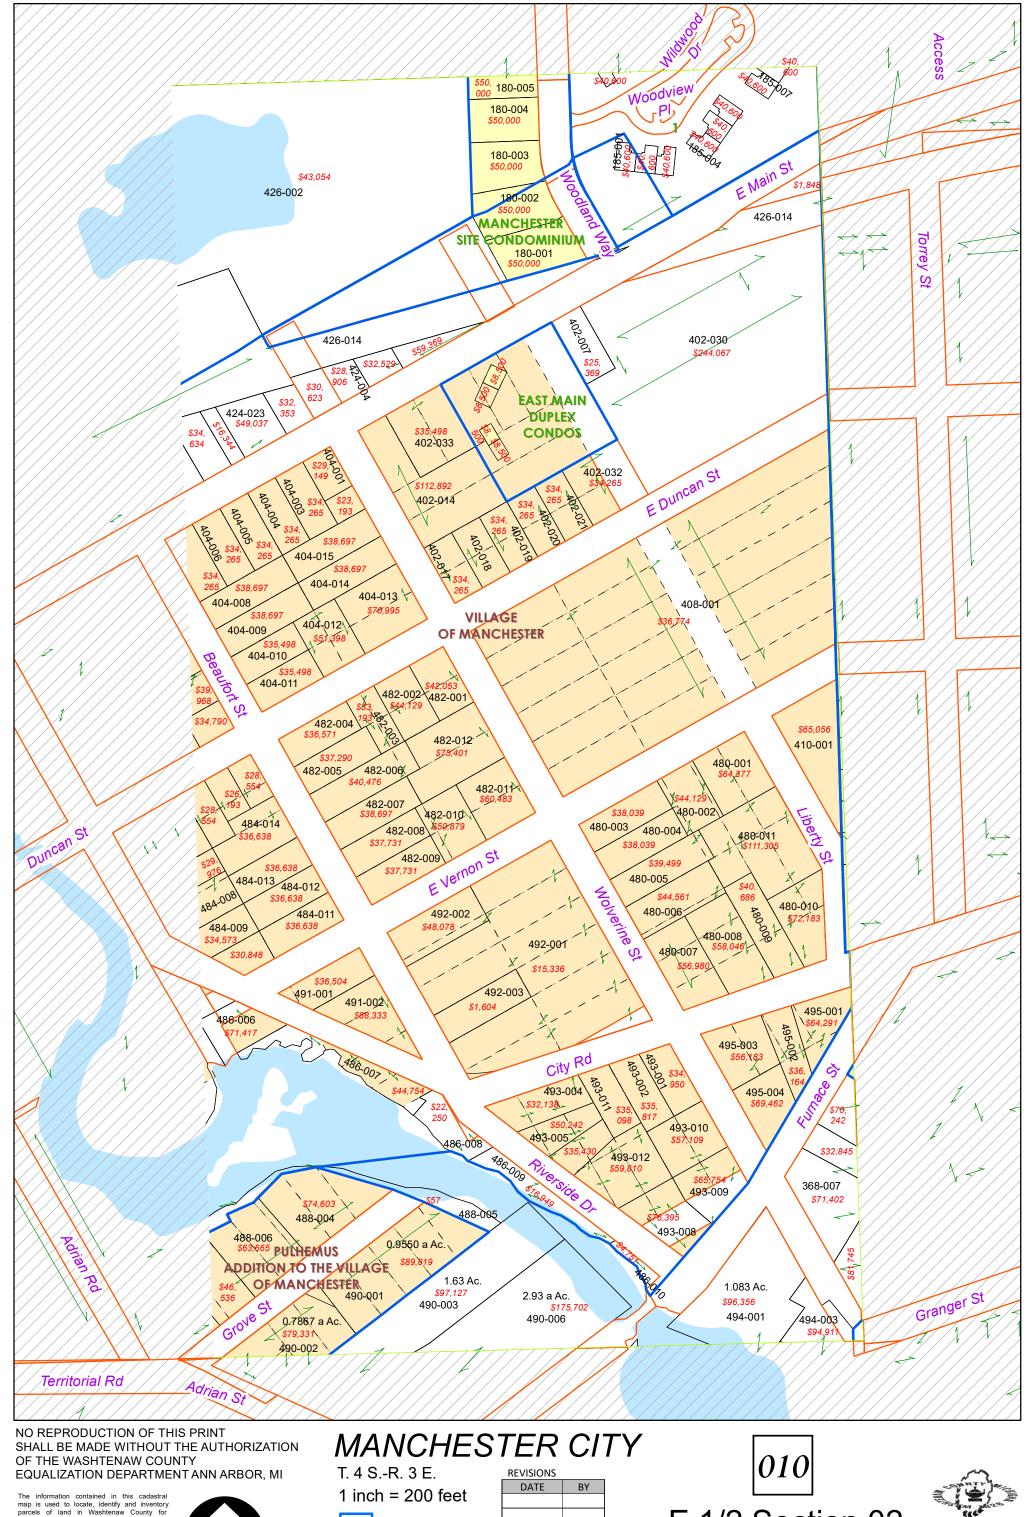

Plat/Condo Boundary Jurisdiction Boundary Section Line **Quarter Section Line** Unit Lot

W 1/2 Section 02 E 1/2 300 2/5/2024

NOTE: PARCELS MAY NOT BE TO SCALE

E 1/2 Section 02 W 1/2 400

T. 4 S.-R. 3 E.

1 inch = 200 feet