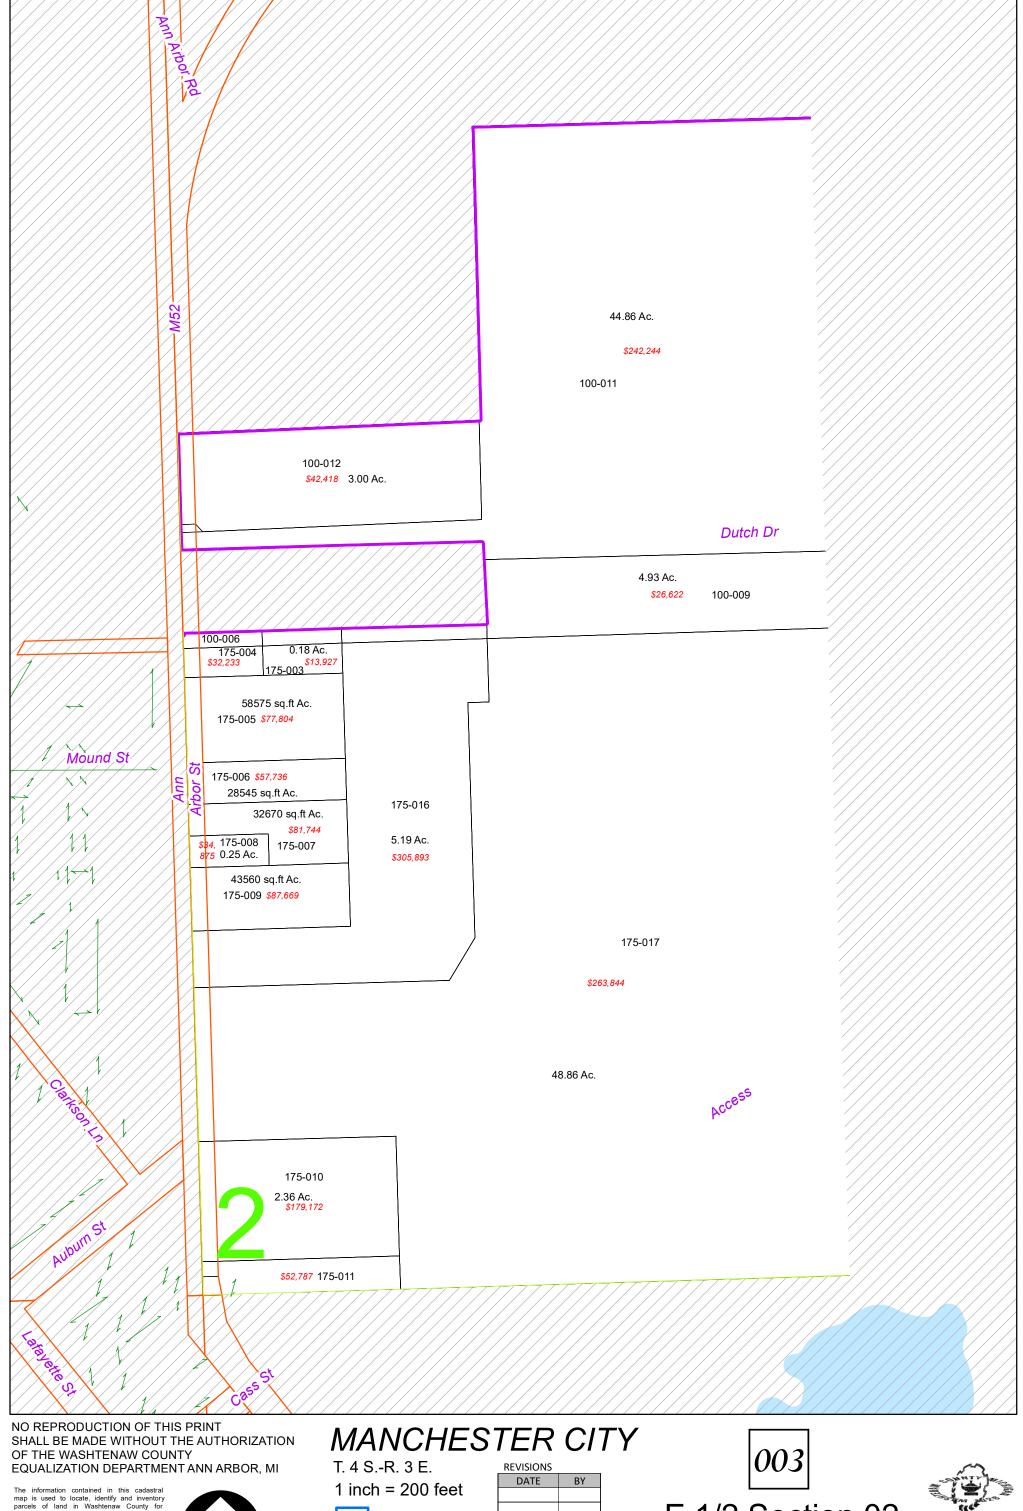

Plat/Condo Boundary Jurisdiction Boundary Section Line **Quarter Section Line** Unit Lot

W 1/2 Section 02 E 1/2 300 2/5/2024

NOTE: PARCELS MAY NOT BE TO SCALE

E 1/2 Section 02 W 1/2 400

T. 4 S.-R. 3 E.

1 inch = 200 feet