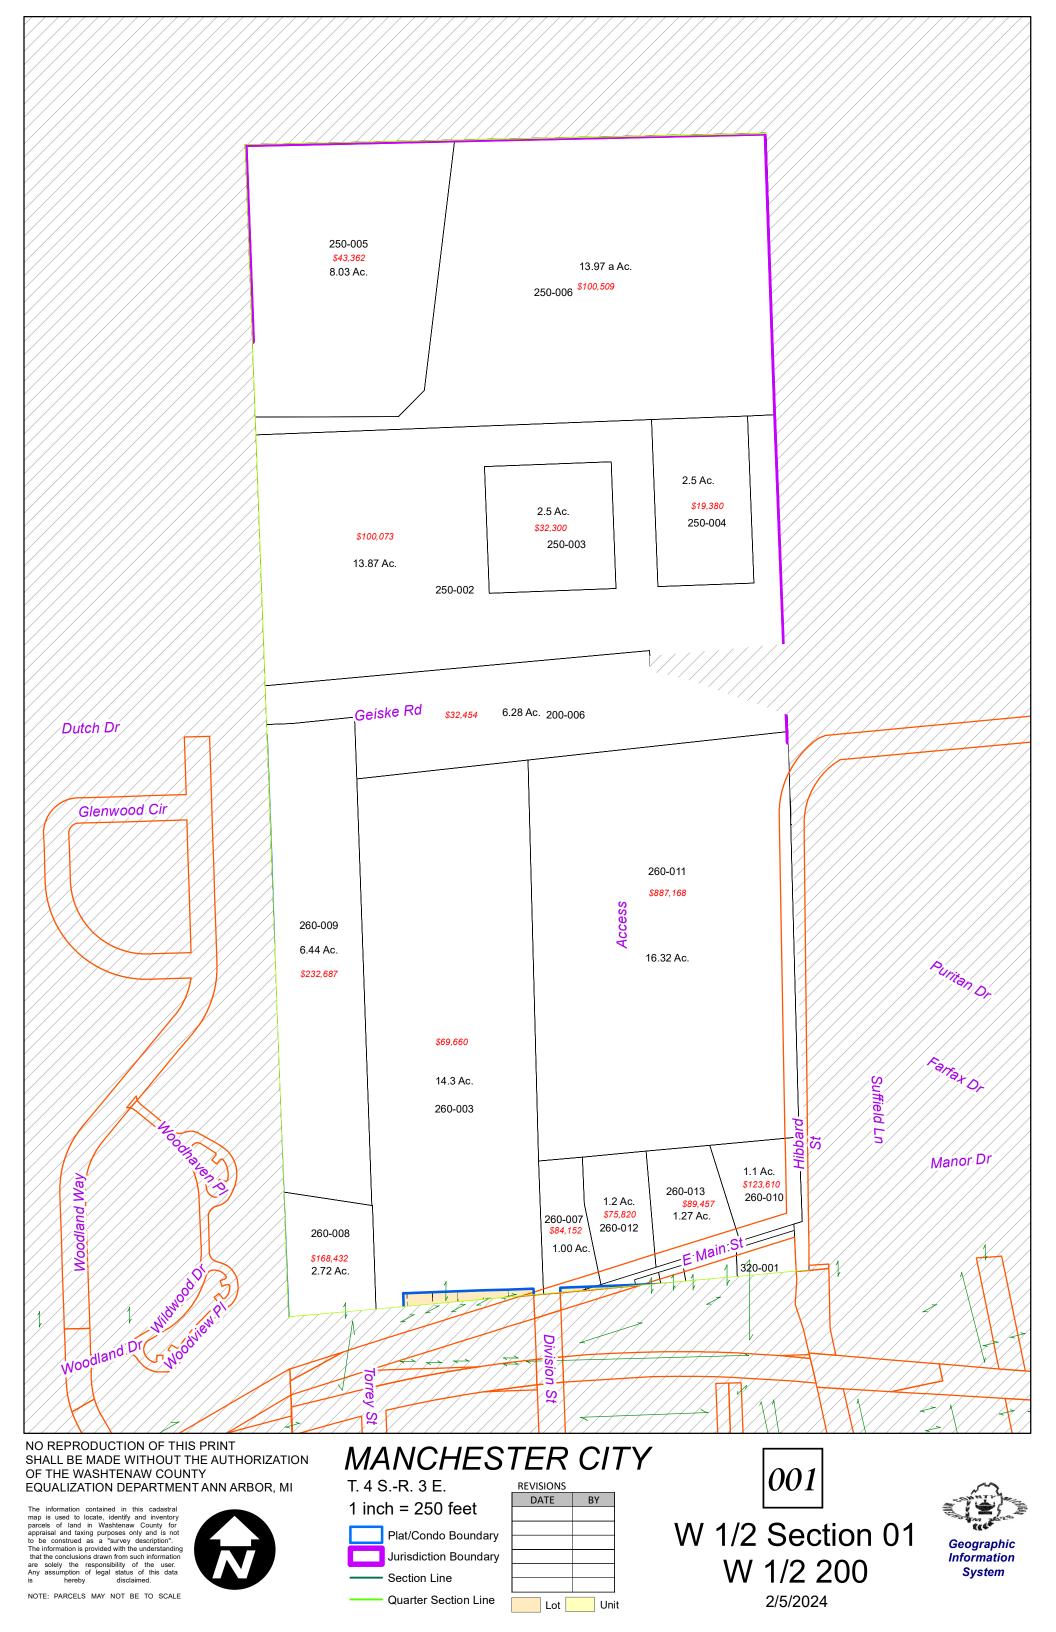

## **City of Manchester**

NO REPRODUCTION OF THIS PRINT SHALL BE MADE WITHOUT THE AUTHORIZATION OF THE WASHTENAW COUNTY EQUALIZATION DEPARTMENT ANN ARBOR, MI







Quarter Section Line

Lot Unit

2/5/2024

NOTE: PARCELS MAY NOT BE TO SCALE





1 inch = 200 feet

Plat/Condo Boundary

Jurisdiction Boundary

Section Line

Quarter Section Line



E 1/2 Section 02 W 1/2 100





NOTE: PARCELS MAY NOT BE TO SCALE

Jurisdiction Boundary - Section Line Quarter Section Line



E 1/2 100

2/5/2024







1 inch = 150 feet

Plat/Condo Boundary

Jurisdiction Boundary

Section Line

Quarter Section Line



W 1/2 Section 02 W 1/2 200







Plat/Condo Boundary Jurisdiction Boundary - Section Line Quarter Section Line



W 1/2 Section 02 E 1/2 200

2/5/2024







Plat/Condo Boundary Jurisdiction Boundary - Section Line Quarter Section Line



W 1/2 Section 02 W 1/2 300 2/5/2024







Plat/Condo Boundary Jurisdiction Boundary Section Line **Quarter Section Li